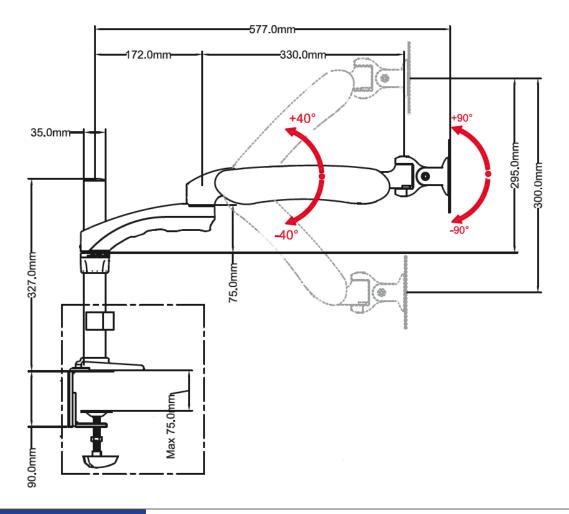

### **Description:**

Pantograph stand with head holder and focusing mechanism. Provided with table clamp and with wall-mounting plate. LED illuminator arms.

| Illumination | The stand has a white X-LED incident illumination system with intensity control using two dedicated knobs. LED power: 3.5W (x2), comparable to a 50W halogen bulb.  Color temperature: 6300K  LED average lifetime: approx. 50000h.  Provided power supply: 6V 2,5A, 50/60Hz.  Max. power required: 15W. |
|--------------|----------------------------------------------------------------------------------------------------------------------------------------------------------------------------------------------------------------------------------------------------------------------------------------------------------|
| Stand        | By means of a rack and pinion controlled by a pair of knobs placed on both sides of the head holder. It can be fixed to a bench or mounted to wall, using the provided accessories.                                                                                                                      |
| Dimensions   |                                                                                                                                                                                                                                                                                                          |