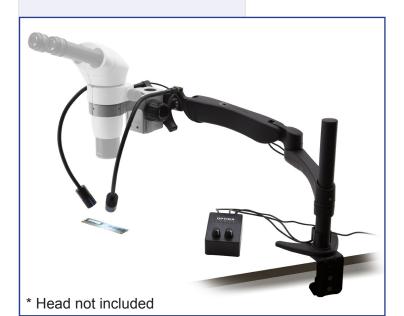

### **Description:**

Pantograph stand with head holder and focusing mechanism. Provided with table clamp and with wall-mounting plate. LED illuminator arms.

| Illumination | The stand has a white X-LED incident illumination system with intensity control using two dedicated knobs. LED power: 3.5W (x2), comparable to a 50W halogen bulb.  Color temperature: 6300K  LED average lifetime: approx. 50000h.  Provided power supply: 6V 2,5A, 50/60Hz.  Max. power required: 15W. |
|--------------|----------------------------------------------------------------------------------------------------------------------------------------------------------------------------------------------------------------------------------------------------------------------------------------------------------|
| Stand        | By means of a rack and pinion controlled by a pair of knobs placed on both sides of the head holder. It can be fixed to a bench or mounted to wall, using the provided accessories.                                                                                                                      |
| Dimensions   |                                                                                                                                                                                                                                                                                                          |