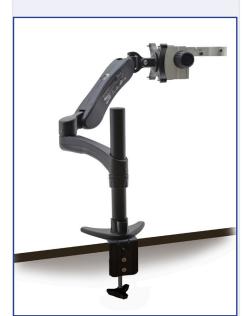

## STAND FOR MODULAR STEREOMICROSCOPES

## **Description:**

Pantograph stand with head holder and focusing mechanism. Provided with table clamp and with wall-mounting plate.

| Illumination | This stand has no illumination system, but it can be used with external illuminators (halogen, LED, optical fibers).                                                                |
|--------------|-------------------------------------------------------------------------------------------------------------------------------------------------------------------------------------|
| Stand        | By means of a rack and pinion controlled by a pair of knobs placed on both sides of the head holder. It can be fixed to a bench or mounted to wall, using the provided accessories. |
| Dimensions   |                                                                                                                                                                                     |