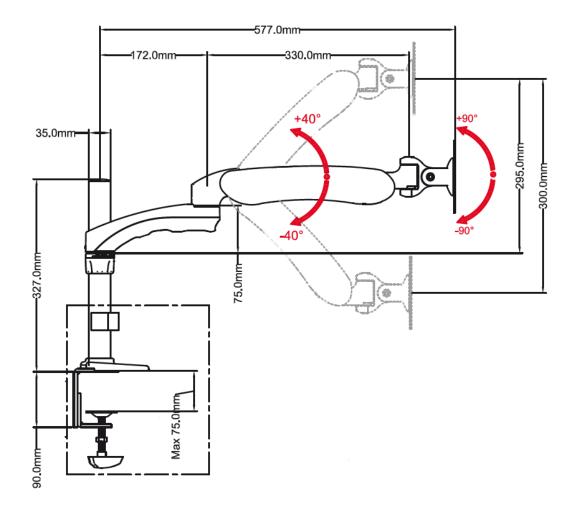

## **Description:**

Pantograph stand with head holder and focusing mechanism. Provided with table clamp and with wall-mounting plate.

| Illumination | This stand has no illumination system, but it can be used with external illuminators (halogen, LED, optical fibers).                                                                |
|--------------|-------------------------------------------------------------------------------------------------------------------------------------------------------------------------------------|
| Stand        | By means of a rack and pinion controlled by a pair of knobs placed on both sides of the head holder. It can be fixed to a bench or mounted to wall, using the provided accessories. |
| Dimensions   |                                                                                                                                                                                     |