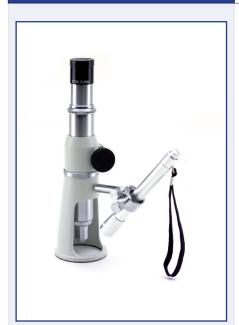

## **MEASURING MONOCULAR MICROSCOPE**

## **Description:**

Bench microscope for measuring and surface inspection.

| Illumination | Penlight unit with xenon lamp. Powered by batteries (2x AAA 1,5V)                                   |
|--------------|-----------------------------------------------------------------------------------------------------|
| Focusing     | By means of a rack and pinion controlled by a pair of knobs placed on both sides of the microscope. |
| Stand        | Compound microscope 230 mm height                                                                   |
| Eyepiece     | WF10x/18 with field number 18. Micrometric with 0,1 mm division.                                    |
| Objective    | Achromatic 10X                                                                                      |